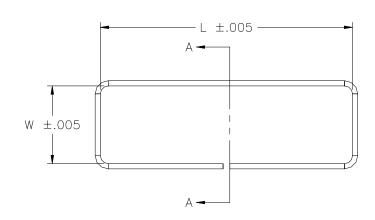

## SOLDER PREFORMS HSMHE CONNECTORS

These preforms are designed specifically for SHP HSMHE Connectors. They provide optimum flow and fillet when used with the recommended preform well and are available in two solder alloys per EIA J-STD-006: Sn62, Sn63.

| CONNECTOR<br>SERIES | NO. OF PINS | PREFORM PART NO.<br>(see note 1) | L     | W    |
|---------------------|-------------|----------------------------------|-------|------|
| НЅМНЕ               | 9           | HSMPF-9P-xx                      | 1.185 | .465 |
|                     | 15          | HSMPF-15P-xx                     | 1.510 | .465 |
|                     | 25          | HSMPF-25P-xx                     | 2.050 | .465 |
|                     | 37          | HSMPF-37P-xx                     | 2.700 | .465 |

Example Part No. HSMPF-9P-62

NOTES: (1) Insert last 2 digits of desired solder in place of xx (62 or 63).

**Solder Melting Temperatures** 

Sn62 - 179°C (354°F) Sn63 - 183°C (361°F)

All dimensions are inches.