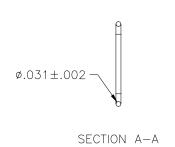

## SOLDER PREFORMS HSMHE CONNECTORS

These preforms are designed specifically for SHP HSMHE Connectors. They provide optimum flow and fillet when used with the recommended preform well and are available in two solder alloys per EIA J-STD-006: Sn62, Sn63.

| CONNECTOR<br>SERIES | NO. OF PINS | PREFORM PART NO.<br>(see note 1) | L     | W    |
|---------------------|-------------|----------------------------------|-------|------|
| НЅМНЕ               | 9           | HSMPF-9P-xx                      | 1.185 | .465 |
|                     | 15          | HSMPF-15P-xx                     | 1.510 | .465 |
|                     | 25          | HSMPF-25P-xx                     | 2.050 | .465 |
|                     | 37          | HSMPF-37P-xx                     | 2.700 | .465 |

Example Part No. HSMPF-9P-62

NOTES: (1) Insert last 2 digits of desired solder in place of xx (62 or 63).

**Solder Melting Temperatures** 

Sn62 - 179°C (354°F) Sn63 - 183°C (361°F)

All dimensions are inches.